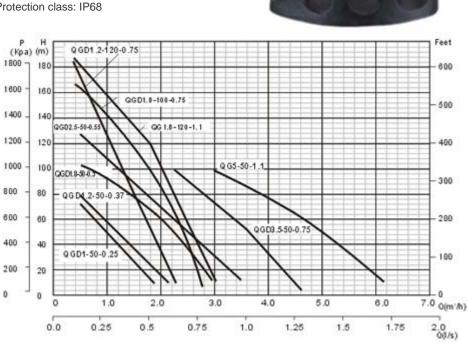

## Performance Table(n=2900r/min)

| Model        | Power |      | Volt.   | Flow | Head | Pipe dia. | Package Dimensions & GW |     |     |      |
|--------------|-------|------|---------|------|------|-----------|-------------------------|-----|-----|------|
|              | HP    | kW   | V       | m³/h | m    | inch      | L                       | W   | Н   | Kg   |
| WQD2-5-0.18  | 0.25  | 0.18 | 220     | 2    | 5    | 1.25"     | 370                     | 195 | 165 | 9    |
| WQD3-5-0.25  | 0.35  | 0.25 |         | 3    | 5    | 1.25"     | 370                     | 195 | 165 | 10   |
| WQD4-5-0.37  | 0.5   | 0.37 |         | 4    | 5    | 1.25"     | 370                     | 195 | 165 | 11.3 |
| WQD6-7-0.45  | 0.6   | 0.45 |         | 6    | 7    | 2"        | 470                     | 255 | 193 | 12.5 |
| WQD7-8-0.55  | 0.75  | 0,55 |         | 7    | 8    | 2"        | 470                     | 255 | 193 | 14.5 |
| WQD13-9-0.75 | 1.0   | 0.75 | 220/380 | 13   | 9    | 2"        | 510                     | 255 | 193 | 19   |
| WQD10-10-1.1 | 1.5   | 1,1  |         | 10   | 10   | 2"        | 510                     | 195 | 165 | 21.5 |
| WQD15-10-1.5 | 2.0   | 1.5  |         | 15   | 10   | 2"        | 540                     | 220 | 230 | 23   |
| WQD15-15-2.2 | 3.0   | 2.2  |         | 15   | 15   | 2.5"      | 540                     | 220 | 250 | 24   |